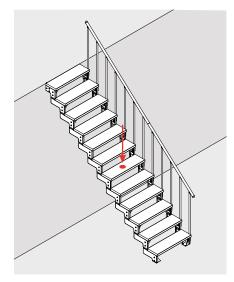

## PRODUCT

GARDENTOP prefabricated stair kit (PSK) with 100 cm TRIMAX treads

#### DESCRIPTION

This certificate extends DOLLE GARDENTOP certificate issued by BIIR[2] and covers GARDENTOP PSK with 100 cm TRIMAX treads with two supporting U-profiles.

## CONCLUSION

DOLLE GARDENTOP staircase with 100 cm TRIMAX treads is calculated and tested accordingly to Eurocodes [1] and the design is found to be strong and stable.